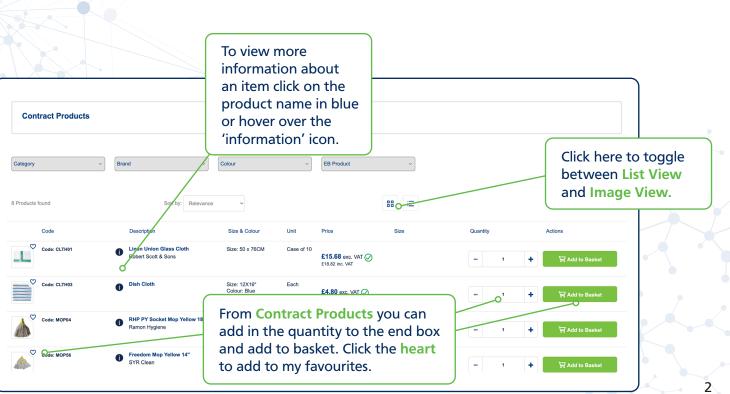

## QUICK ORDER GUIDE www.bunzlmclaughlin.com

Advantage

|                                                                                                                                                                                                                                                                                  |                            |                                                                                                                                                                                                                                                       | 6                                                                                                  |
|----------------------------------------------------------------------------------------------------------------------------------------------------------------------------------------------------------------------------------------------------------------------------------|----------------------------|-------------------------------------------------------------------------------------------------------------------------------------------------------------------------------------------------------------------------------------------------------|----------------------------------------------------------------------------------------------------|
| 2. Delivery Method<br>Please select Delivery Method for your order.                                                                                                                                                                                                              |                            | Cly: 1<br>E18.55<br>Linen Unien Class Cloth<br>Gode: CLTH01 Unit: Case of<br>Cly: 2<br>E15.68<br>Dish Cloth<br>Code: CLTH03 Unit: Each<br>Stor: 12X16 <sup>°</sup>                                                                                    | Please complete a<br>Contact Name and<br>Telephone Number<br>for delivery.                         |
| 20/10/21 To assist with delivery please enter below details. Delivery Contact Name: Delivery Instructions Maximum 60 Characters Continue Checkout                                                                                                                                | elivery Contact Telephone: | Oby: 1         E4.80           RHP PY Socket Mop Yellow 185G         Size: 185G           Size: 185G         Unit Each           Gly: 1         E1.60           Sub-total (ex VAT)         Delivery           VAT @ 20%         Total                 | £56.31<br>£7.50<br>£12.76<br>£76.57                                                                |
| 3. Payment Method Details                                                                                                                                                                                                                                                        |                            | Continue Checkou                                                                                                                                                                                                                                      | ıt                                                                                                 |
|                                                                                                                                                                                                                                                                                  |                            |                                                                                                                                                                                                                                                       | Once complete<br>click Continue<br>Checkout.                                                       |
|                                                                                                                                                                                                                                                                                  |                            |                                                                                                                                                                                                                                                       |                                                                                                    |
| Standard Delivery - As per contracted terms<br>Required Delivery Date: 20/10/21<br>3. Payment Method Details<br>Pay on account<br>Account number: DELGBP2<br>You may enter a Purchase Order number or an easy to remember reference if required.<br>Your Purchase Order Number * |                            | Qty: 2           £15.68           Diah Clothy           Code: CLTH03           Unit: Each           Size: 12X16*           Qty: 1           £4.80           RHP PY Socket Mop Yellow 185G           Code: MOP04           Size: 185G           Qiy: 1 | Enter your Purchase<br>Order Reference<br>here.                                                    |
| Your Purchase Order Number * PO12345 Submit Order                                                                                                                                                                                                                                | 0                          | E1.60<br>Sub-total (ex VAT)<br>Delivery<br>VAT @ 20%<br>Total<br>Submii Criter                                                                                                                                                                        | Once you are happy<br>with the order<br>click <b>Submit Order.</b><br>We have now<br>received your |
| Find Out More Popular Products                                                                                                                                                                                                                                                   | Policies                   | Get In Touch                                                                                                                                                                                                                                          | order at your local delivery branch.                                                               |