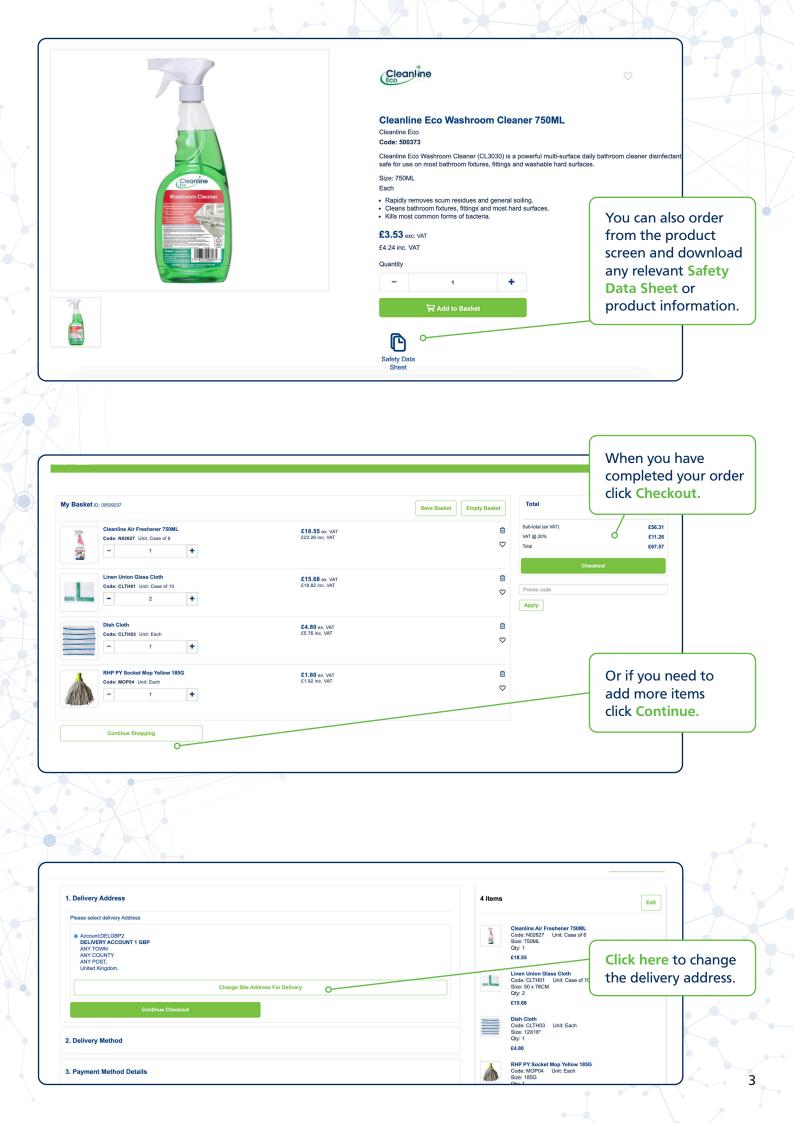

## QUICK ORDER GUIDE www.bunzlmclaughlin.com

Advantage

|                                                                                                                                                                                                                                                                                  |                            |                                                                                                                                                                                                                                                       | 6                                                                                                  |
|----------------------------------------------------------------------------------------------------------------------------------------------------------------------------------------------------------------------------------------------------------------------------------|----------------------------|-------------------------------------------------------------------------------------------------------------------------------------------------------------------------------------------------------------------------------------------------------|----------------------------------------------------------------------------------------------------|
| 2. Delivery Method<br>Please select Delivery Method for your order.                                                                                                                                                                                                              |                            | Cly: 1<br>E18.55<br>Linen Unien Class Cloth<br>Gode: CLTH01 Unit: Case of<br>Cly: 2<br>E15.68<br>Dish Cloth<br>Code: CLTH03 Unit: Each<br>Stor: 12X16 <sup>°</sup>                                                                                    | Please complete a<br>Contact Name and<br>Telephone Number<br>for delivery.                         |
| 20/10/21 To assist with delivery please enter below details. Delivery Contact Name: Delivery Instructions Maximum 60 Characters Continue Checkout                                                                                                                                | elivery Contact Telephone: | Oby: 1         E4.80           RHP PY Socket Mop Yellow 185G         Size: 185G           Size: 185G         Unit Each           Gly: 1         E1.60           Sub-total (ex VAT)         Delivery           VAT @ 20%         Total                 | £56.31<br>£7.50<br>£12.76<br>£76.57                                                                |
| 3. Payment Method Details                                                                                                                                                                                                                                                        |                            | Continue Checkou                                                                                                                                                                                                                                      | ıt                                                                                                 |
|                                                                                                                                                                                                                                                                                  |                            |                                                                                                                                                                                                                                                       | Once complete<br>click Continue<br>Checkout.                                                       |
|                                                                                                                                                                                                                                                                                  |                            |                                                                                                                                                                                                                                                       |                                                                                                    |
| Standard Delivery - As per contracted terms<br>Required Delivery Date: 20/10/21<br>3. Payment Method Details<br>Pay on account<br>Account number: DELGBP2<br>You may enter a Purchase Order number or an easy to remember reference if required.<br>Your Purchase Order Number * |                            | Qty: 2           £15.68           Diah Clothy           Code: CLTH03           Unit: Each           Size: 12X16*           Qty: 1           £4.80           RHP PY Socket Mop Yellow 185G           Code: MOP04           Size: 185G           Qiy: 1 | Enter your Purchase<br>Order Reference<br>here.                                                    |
| Your Purchase Order Number * PO12345 Submit Order                                                                                                                                                                                                                                | 0                          | E1.60<br>Sub-total (ex VAT)<br>Delivery<br>VAT @ 20%<br>Total<br>Submii Criter                                                                                                                                                                        | Once you are happy<br>with the order<br>click <b>Submit Order.</b><br>We have now<br>received your |
| Find Out More Popular Products                                                                                                                                                                                                                                                   | Policies                   | Get In Touch                                                                                                                                                                                                                                          | order at your local delivery branch.                                                               |